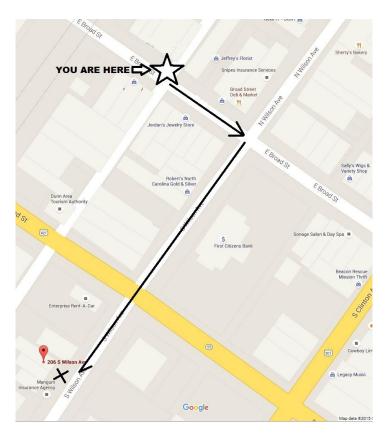

## November 7, 2015 North Carolina Concealed Carry Class

The class has been moved to:

Conference Room at Consolidated Underwriters, Inc.

206 South Wilson Avenue Dunn, NC 28334

Google Maps (Short URL): <a href="http://goo.gl/maps/QR6KG">http://goo.gl/maps/QR6KG</a>

From reading this note:

Turn Right – go ½ block to the first light – Wilson Avenue.

Turn Right – go 1-1/2 blocks (cross 421 – the first light) and look for it on the right.

There are signs that say Epic Marketing and Consolidated Underwriters.

The front door faces into the parking lot behind First Federal Bank.

There is a sign at the far "left" of the building that says Mangum Insurance – right building, wrong door. Consolidated's is the door on the "right" in the same brick building.